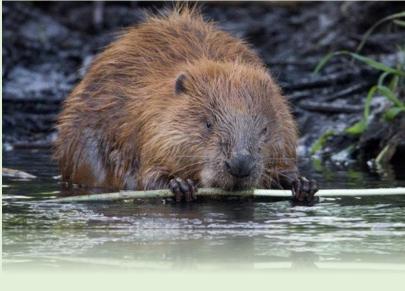

#### Solar boat tour

With a local guide on board, you will experience the insider tips of the Peenetal on guided tours. Whether sea eagle, cormorant or beaver - the hours on the Peene in the solar catamaran will be

unforgettable.