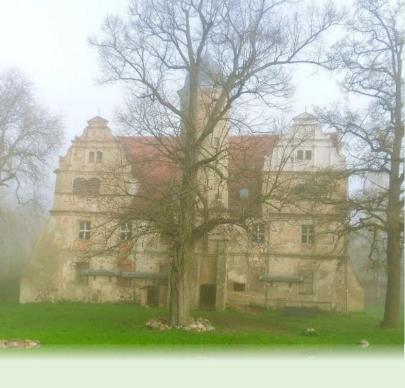

#### Quilow moated castle

The Quilow moated castle is a manor house In the Vorpommern-Greifswald district. It is one of the few remaining Renaissance facilities in Mecklenburg-Western Pomerania. The renovation is an extensive model project.