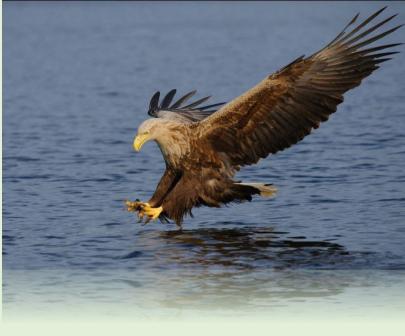

#### Solar boat tour

With a local guide on board, you will experience the insider tips of the Peenetal on guided tours. Whether sea eagle, cormorant or beaver - the hours on the Peene in the solar catamaran will be

unforgettable.