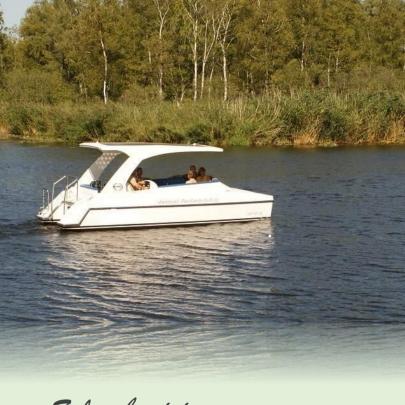

#### Solar boat tour

With a local guide on board, you will experience the insider tips of the Peenetal on guided tours. Whether sea eagle, cormorant or beaver - the hours on the Peene in the solar catamaran will be

unforgettable.