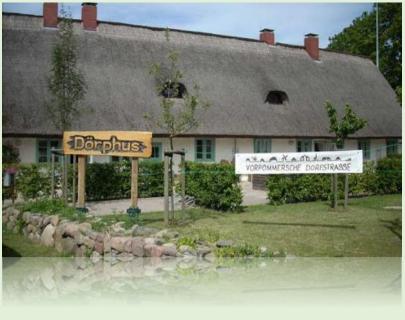

#### Dörphus Stolpe

The Dörphus in Stolpe is the social center of the small community on the Peene river. Events and conferences take place here and this is the seat of the mayor and the association "Vorpommersche Dorfstraße".