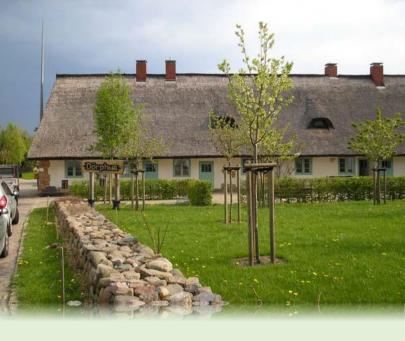

#### Dörphus Stolpe

The Dörphus in Stolpe is the social center of the small community on the Peene river. Events and conferences take place here and this is the seat of the mayor and the association "Vorpommersche Dorfstraße".